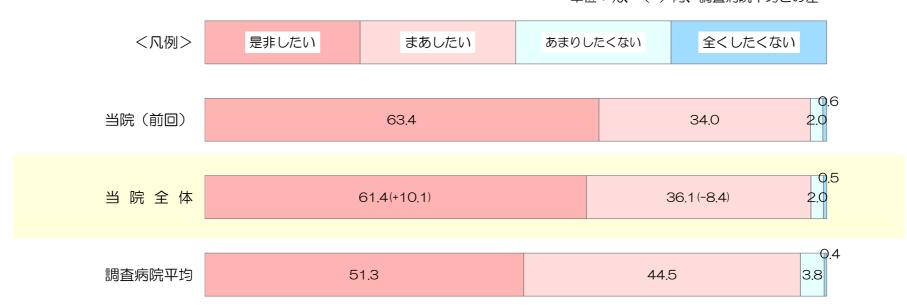

## 10. 推薦意向

『知人等に、当院を推薦したいと思いますか』とお聞きしたところ、 「是非したい」が61.4%、「まあしたい」が36.1%、「あまりしたくない」が2.0%、「全くしたくない」が0.5%であった。

「是非したい」の割合は、調査病院平均(51.3%)に比べ、10.1%高い。 前回調査(63.4%)からは、2.0%の低下。

「したくない(あまり+全く)」の割合は2.5%で、調査病院平均(4.2%)に比べ低い(-1.7%)。

(有効回答者数:601人) 単位:%、()内、調査病院平均との差