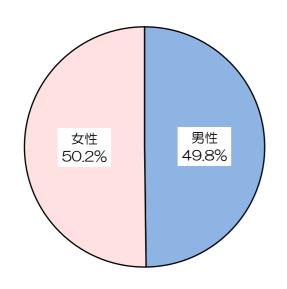

### 1. 性別

対象者の性別は、「男性」が49.8%、「女性」が50.2%で 男女ほぼ同割合。

男女比は、調査病院平均や前回調査と大きな差は見られない。

有効同答者数:629人

| 男性  女性 |  |
|--------|--|
|--------|--|

| 当院全体      | 49.8% | 50.2% |
|-----------|-------|-------|
| 調査病院平均との差 | -1.1% | +1.1% |
| 前回調査との差   | +0.5% | -0.5% |