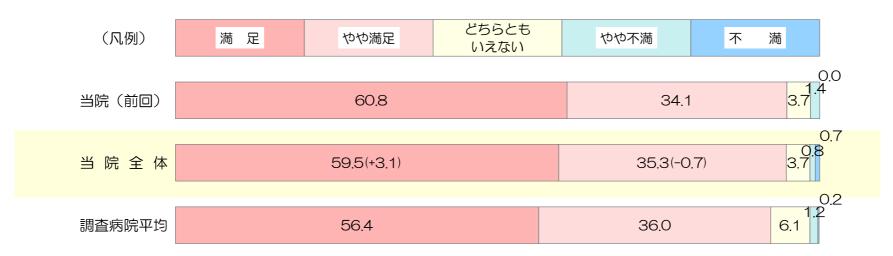

## 7. 総合的な満足度(日本病院会Q I 設問)

『当院について総合的にはどう思われますか』とお聞きしたところ、「満足」が59.5%、「やや満足」が35.3%で、肯定的な意見の割合が94.8%を占める。「満足」の割合は、調査病院平均に比べ3.1%高い。前回調査からは1.3%の低下。

否定的な意見(「不満」+「やや不満」)の割合は1.5%で、前回調査(1.4%)や調査病院平均(1.4%)とほぼ同様。

日本病院会のQ I プロジェクト参加229病院平均値との比較では、「満足」の割合は1.0%低いが、「やや満足」までを含めた割合では5.0%高い。

 (有効回答者数:615人)

 単位:%
 ()内は調査病院平均との差

| 2022年度 日本病院会Q I プロジェクト参加229病院平均の患者満足度(入院) との比較 |       |       |              |  |  |  |  |  |  |  |
|------------------------------------------------|-------|-------|--------------|--|--|--|--|--|--|--|
|                                                | 満足    | やや満足  | 小計 (満足+やや満足) |  |  |  |  |  |  |  |
| 当院全体                                           | 59.5% | 35.3% | 94.8%        |  |  |  |  |  |  |  |
| QIプロジェクト参加229病院平均                              | 60.5% | 29.3% | 89.8%        |  |  |  |  |  |  |  |
| 差                                              | -1.0% | +6.0% | +5.0%        |  |  |  |  |  |  |  |