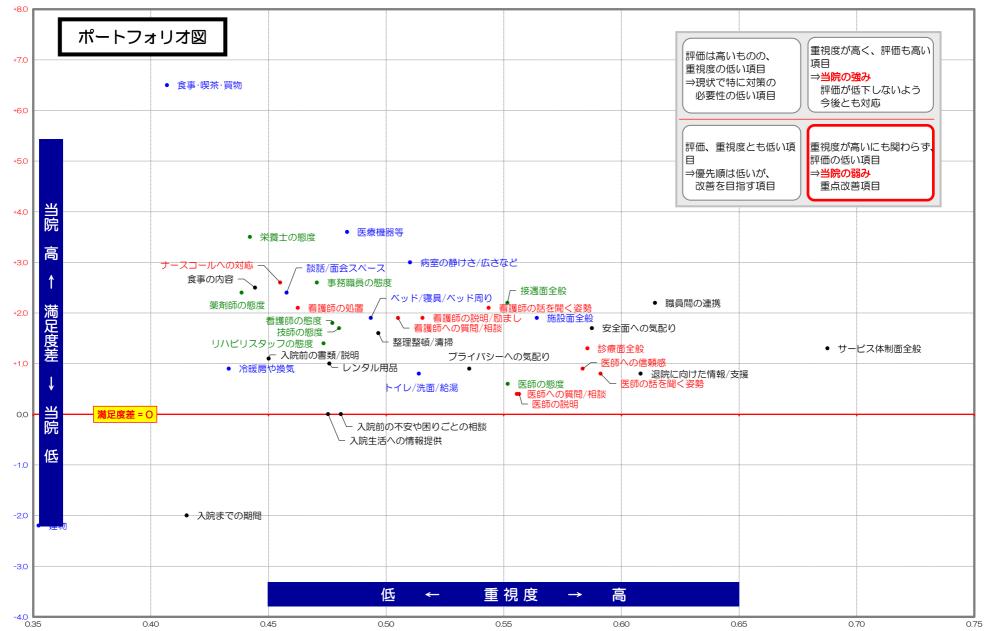

# 9. 満足度と重視度のポートフォリオ分析

\*1 満足度:当院と調査病院平均との満足度差を使用

\*2 重視度:総合評価点との相関係数(前頁参照)を使用 禄:接遇面関連

青:施設面関連 赤:<mark>診療面関連</mark> 緑:接遇面関連 黒: サービス体制面関連

個別評価項目の満足度(\*1)と重視度(\*2)を座標上にプロット。重視度が高く、かつ満足度が低い項目(図の右下領域)が、優先度の高い項目と考えられます。