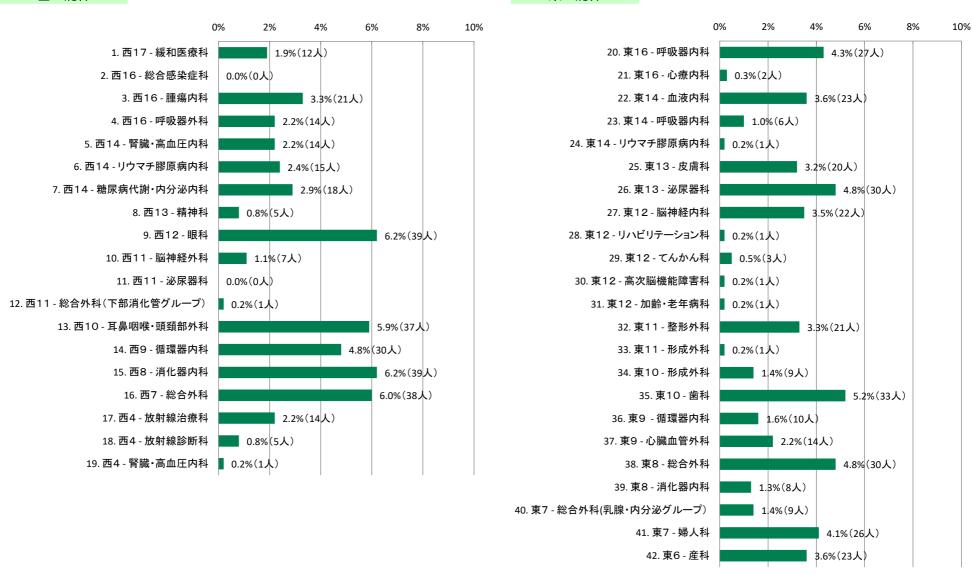

# 11. 病棟/科目別の調査結果(1/2)

回答者 有 平 効 回答 性 均 年 者 (回答者数10人未満は非掲載) 当院全体 631人 49.8% 58.8歳 1. 西17 - 緩和医療科 50.0% 70.6歳 12人 3. 西16 - 腫瘍内科 21人 70.0% 66.1歳 4. 西16 - 呼吸器外科 14人 64.3% 61.9歳 5. 西14 - 腎臓・高血圧内科 14人 71.4% 59.4歳 6. 西14 - リウマチ膠原病内科 15人 20.0% 51.9歳 7. 西14 - 糖尿病代謝・内分泌内科 38.9% 53.5歳 9. 西12 - 眼科 39人 61.5% 59.1歳 13. 西10 - 耳鼻咽喉・頭頚部外科 37人 67.6% 60.4歳 14. 西9 - 循環器内科 30人 46.7% 59.1歳 15. 西8 - 消化器内科 39人 41.0% 68.5歳 16. 西7 - 総合外科 38人 57.9% 64.8歳 17. 西4 - 放射線治療科 14人 57.1% 64.6歳 20. 東16 - 呼吸器内科 27人 33.3% 64.9歳 22. 東14 - 血液内科 23人 30.4% 52.7歳 45.0% 63.3歳 25. 東13 - 皮膚科 20人 26. 東13 - 泌尿器科 30人 83.3% 66.5歳 27. 東12 - 脳神経内科 63.6% 56.1歳 22人 32. 東11 - 整形外科 21人 47.6% 56.8歳 35. 東10 - 歯科 33人 51.5% 41.1歳 36. 東9 - 循環器内科 10人 90.0% 63.1歳 37. 東9 - 心臓血管外科 14人 57.1% 70.9歳 38. 東8 - 総合外科 30人 58.6% 64.5歳 41. 東7 - 婦人科 26人 0.0% 56.5歳 23人 0.0% 33.9歳 42. 東6 - 産科