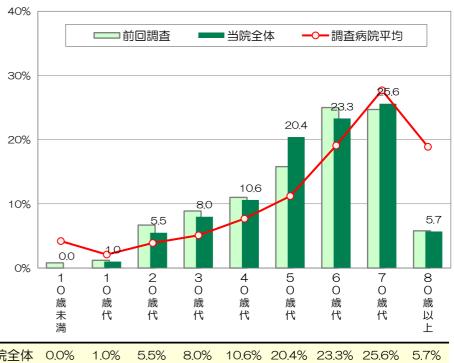

### 2. 年齡

対象者の平均年齢は58.8歳。

調査病院平均に比べ3.1歳低い。前回調査からは1.1歳の増加。

「70歳代」の人の割合が25.6%で最も高く、次いで「60歳代」が23.3%、「50歳代」が20.4%。

「80歳以上」の割合は5.7%で、調査病院平均に比べ非常に低い(-13.2%)。 「50歳代」の割合は、前回調査より4.6%増加し、調査病院平均の約2倍を占める。

当院全体 平均年齡: 58.8歳

有効回答者数:614人

調査病院平均との差: -3.1歳 前回調査との差: +1.1歳