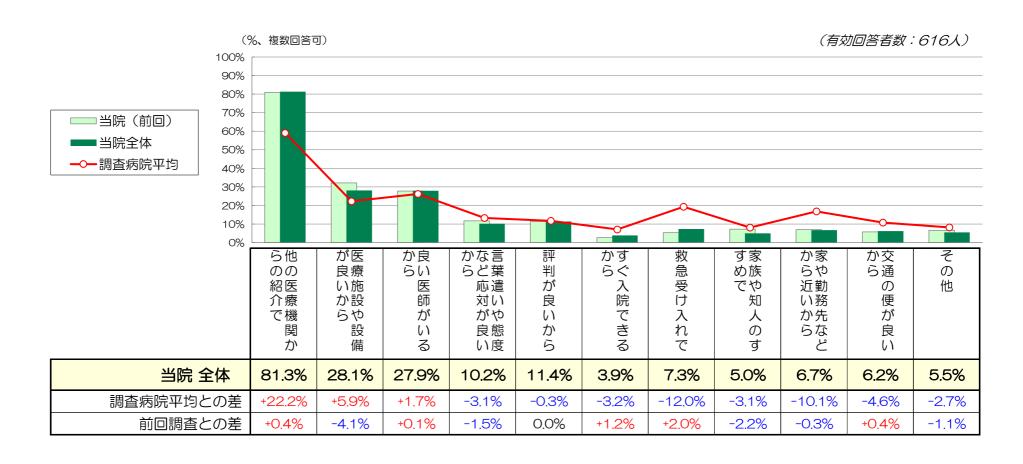

### 1. 当院の選択理由

当院の選択理由をお聞きしたところ、

「他の医療機関からの紹介で」と答えた人の割合が81.3%で特に高く、調査病院平均との比較でも22.2%高い。 次いで「医療施設や設備が良いから」が28.1%、「良い医師がいるから」が27.9%で高く、ともに調査病院平均に比べやや高い(各+5.9%、+1.7%)。 逆に調査病院平均に比べ、「救急受け入れで」(-12.0%)や「家や勤務先などから近いから」(-10.1%)などが低い。

前回調査からは、「医療施設や設備が良いから」が4.1%低下。