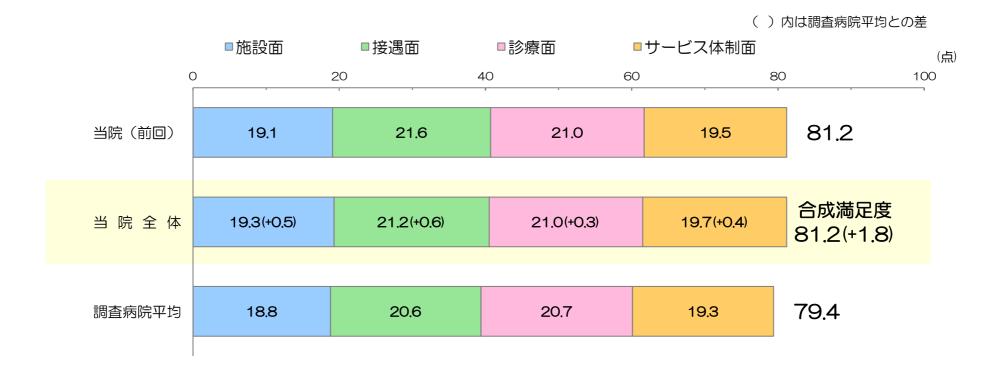

## 6. 合成満足度 (各全般設問から合成した満足度、算出方法はページ下段参照)

当院の合成満足度は、前回調査と同スコアの81.2で、調査病院平均に比べ1.8ポイント高い。

合成満足度を構成する要素別でも、調査病院平均に比べ各要素とも高い。 (「施設面(+0.5)」,「接遇面(+0.6)」,「診療面(+0.3)」,「サービス体制面(+0.4)」)

前回調査からは、「接遇面」がやや低下し、「施設面」と「サービス体制面」がやや増加。 (「施設面(+O,2)」,「接遇面(-O,4)」,「診療面(±O,0)」,「サービス体制面(+O,2)」)

### <合成満足度の算出方法>

「施設面全般について」、「接遇面全般について」、「診療面全般について」、「サービス体制面全般について」のインデックス値(満足度)をそれぞれ1/4した合計値。