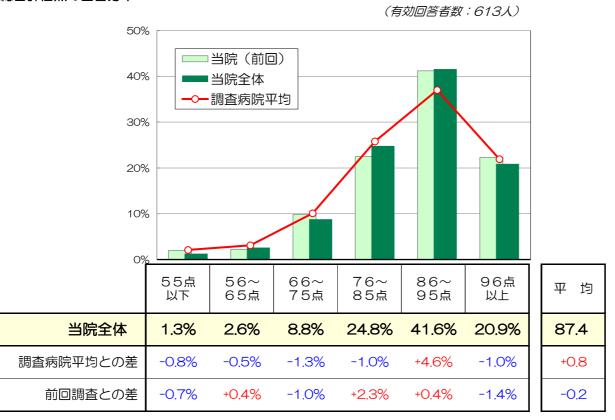

## 8. 総合評価点(100点満点式設問)

100点満点で当院の総合評価をお聞きしたところ、 その平均は87.4点で、調査病院平均に比べ0.8点高い。 前回調査からは微減(-0.2点)。

「 $86\sim95$ 点」と答えた人の割合が41.6%を占め、次いで「 $76\sim85$ 点」が24.8%、「96点以上」が20.9%。

「86~95点」の割合は、調査病院平均に比べ4.6%高い。

### 総合評価点の回答分布