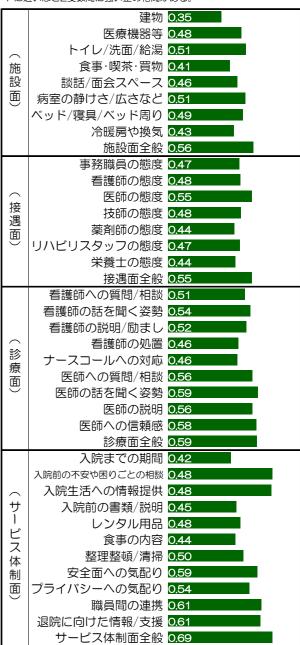

### 2. 施設面の満足度

『施設面全般について』は「非常に満足」の割合が24.1%、「満足」が62.4%で、全体の86.5%が '満足'と感じている。 '不満'(「やや不満」+「不満」)と感じている人の割合は、1.5%と少ない。 インデックスは77.1で、調査病院平均に比べ1.9ポイント高い。前回調査からは0.5ポイントの増加。

項目別では、『医療機器等の設備』(84.3)の満足度が特に高く、調査病院平均との比較でも3.6ポイント高い。 '満足'と感じている人の割合が、全体の94.5%を占め、'不満'と感じている人は、0.5%とほとんど見られない。

『食事・喫茶・買物施設』(74.1)は、調査病院平均の満足度を6.5ポイント上回る。 逆に、『建物の外観やつくり』(73.4)は、調査病院平均に比べ満足度がやや低い(-2.2)。

前回調査からは、『病室(静けさ・清潔さ・広さなど)』(+1.6)で満足度がやや増加しているが、全体的にはあまり大きな変化は見られない。

|                  |            | 単位:%  | *インデックスは、非常 | 常に満足(100点)、満  | ともいえない(50点)、やや不済 | 不満(25点)、不満(0点)の合計点 |                 |               |             |  |
|------------------|------------|-------|-------------|---------------|------------------|--------------------|-----------------|---------------|-------------|--|
| (凡例)             | 有効<br>回答者数 | 非常に満足 | 満足          | どちらとも<br>いえない | やや不満             | 不満                 | インデックス<br>(満足度) | 調査病院<br>平均との差 | 前回調査<br>との差 |  |
| 建物の外観やつくり        | 605人       | 19.8  |             | 58.2          |                  | 17.7 4.3           | 73.4            | -2.2          | -0.8        |  |
| 医療機器等の設備         | 600人       | 4     | 3.3         |               | 51.2             | 5.0<br>5.0<br>0.2  | 84.3            | +3.6          | +0.3        |  |
| トイレ・洗面・給湯等の設備    | 617人       | 26.3  |             | 54.5          |                  | 13.0 5.3           | 74.9            | +0.8          | -0.2        |  |
| 食事·喫茶·買物施設       | 610人       | 24.1  |             | 52.1          |                  | 20.2 3.3           | 74.1            | +6.5          | +1.1        |  |
| 談話室や面会スペース       | 605人       | 20.3  |             | 55,0          |                  | 20.8 3.1           | 72.8            | +2.4          | 0.0         |  |
| 病室(静けさ・清潔さ・広さなど) | 622人       | 29.6  |             | 53.4          |                  | 13.5 2.4           | 77.0            | +3.0          | +1.6        |  |
| ベッド・寝具・ベッド周りの設備  | 623人       | 27.4  |             | 57.9          |                  | 12.0 1.9           | 77.4            | +1.9          | +0.7        |  |
| 一                | 621人       | 26.7  |             | 49.3          |                  | 18.2 4.5           | 73.9            | +0.9          | -0.5        |  |
| 施設面全般について        | 619人       | 24.1  |             | 62.4          |                  | 12.1 1.0           | 77.1            | +1.9          | +0.5        |  |

# 3. 接遇面の満足度

『接遇面全般について』は「非常に満足」の割合が44.1%、「満足」が50.7%で、全体の94.8%が '満足'と感じている。 '不満'(「やや不満」+「不満」)と感じている人の割合は、0.4%とほとんど見られない。 インデックスは84.6で、調査病院平均に比べ2.2ポイント高い。前回調査からは1.6ポイントの低下。

項目別にも、各項目とも満足度は85以上と非常に高く、調査病院平均の上回る(+0.6~+3.5)。 各項目とも、「非常に満足」と感じている人の割合が50%前後を占め、 '不満' と感じている人はほとんど見られない。

前回調査からは、『栄養士の言葉遣いや態度』(+2.1)を除き、僅かに満足度が低下(-0.1~-1.6)。

|   | 逆に、『事務職員の言葉遣いや態度 | ₹』(-1.€    | 単位:% *インデ | ックスは、非常に流 | 満足(100点)、満    | 浞(75点)、どちらともに | ハえない(50点)、やや不満 | 請(25点)、不満(C     | 点)の合計点        |             |
|---|------------------|------------|-----------|-----------|---------------|---------------|----------------|-----------------|---------------|-------------|
|   | (凡例)             | 有効<br>回答者数 | 非常に満足 満   | TE        | ごちらとも<br>いえない | やや不満          | 不満             | インデックス<br>(満足度) | 調査病院<br>平均との差 | 前回調査<br>との差 |
|   | 事務職員の言葉遣いや態度     | 625人       | 47.2      |           |               | 47.8          | 4.2<br>0.2     | 85.3            | +2.6          | -1.6        |
|   | 看護師の言葉遣いや態度      | 623人       | 50.9      |           |               | 45.3          | 3.0<br>0.0     | 86.6            | +1.8          | -0.7        |
|   | 医師の言葉遣いや態度       | 621人       | 51.2      |           |               | 43.6          | 4.3            | 86.3            | +0.6          | -0.5        |
|   | 検査・放射線技師の言葉遣いや態度 | 604人       | 45.7      |           |               | 50.8          | 2.8<br>0.2     | 85.3            | +1.7          | -1.5        |
| * | 薬剤師の言葉遣いや態度      | 533人       | 49.9      |           |               | 45.6          | 4.3<br>0.0     | 86.3            | +2.4          | -0.1        |
| * | リハビリスタッフの言葉遣いや態度 | 260人       | 47.3      |           |               | 47.7          | 5.0            | 85.6            | +1.4          | -0.1        |
| * | 栄養士の言葉遣いや態度      | 299人       | 50.2      |           |               | 45.2          | 4.3<br>0.0     | 86.3            | +3.5          | +2.1        |
|   | 接遇面全般について        | 617人       | 44.1      |           |               | 50.7          | 4.9<br>0.2     | 84.6            | +2.2          | -1.6        |
|   |                  |            |           |           |               |               |                |                 |               |             |

### 4. 診療面の満足度

『診療面全般について』は「非常に満足」の割合が44.6%、「満足」が48.0%で、全体の92.6%が '満足'と感じている。 '不満'(「やや不満」+「不満」)と感じている人の割合は、0.8%とほとんど見られない。 インデックスは84.0で、調査病院平均に比べ1.3ポイント高い。前回調査とほぼ同スコア(-0.1)。

看護師に関する各項目の満足度は83.1~85.5で、調査病院平均を2ポイント前後上回る(+1.9~+2.6)。 医師に関する各項目の満足度は82.6~84.9で、調査病院平均を僅かに上回る(+0.4~+0.9)。

各項目とも、 '不満' と感じている人の割合は、1%前後と少ない。 前回調査からは、『医師の診断や処置への信頼感』(±0.0)を除き、僅かに満足度が増加(+0.1~+0.8)。

| 逆に、『診療面全般について』(- | 0.1)や『[    | 単位:% *インデックスは、非常 | に満足(100点)、満足(75点)、どちらとも | いえない(50点)、やや不済    | 端(25点)、不満(C     | 点)の合計点        |      |
|------------------|------------|------------------|-------------------------|-------------------|-----------------|---------------|------|
| (凡例)             | 有効<br>回答者数 | 非常に満足満足          | どちらとも<br>いえない<br>やや不満   | 不満                | インデックス<br>(満足度) | 調査病院<br>平均との差 | 前回調査 |
| 看護師への質問や相談のしやすさ  | 619人       | 46.8             | 46.0                    | 6.1               | 84.6            | +1.9          | +0.3 |
| 看護師の患者の話を聞く姿勢    | 621人       | 48.8             | 45.1                    | 5.5<br>5.5<br>0.2 | 85.5            | +2.1          | +0.1 |
| 看護師の説明や励まし       | 617人       | 47.2             | 45.9                    | 5.8<br>5.8        | 84.7            | +1.9          | +0.5 |
| 看護師の採血や介助などの処置   | 618人       | 46.4             | 45.5                    | 7.1               | 84.3            | +2.1          | +0.5 |
| 看護師のナースコールへの対応   | 579人       | 43.4             | 47.0                    | 8.5               | 83.1            | +2.6          | +0.7 |
| 医師への質問や相談のしやすさ   | 617人       | 44.4             | 43.8                    | 10.2              | 82.6            | +0.4          | +0.6 |
| 医師の患者の話を聞く姿勢     | 616人       | 47.7             | 42.9                    | 8.1 0.6<br>0.6    | 84.1            | +0.8          | +0.6 |
| 医師からの病状や検査結果の説明  | 612人       | 45.6             | 43.1                    | 10.0              | 83.1            | +0.4          | +0.8 |
| 医師の診断や処置への信頼感    | 611人       | 48.1             | 44.7                    | 6.1               | 84.9            | +0.9          | 0.0  |
| 診療面全般について        | 617人       | 44.6             | 48.0                    | 6.6<br>0.3        | 84.0            | +1.3          | -0.1 |

# 5. サービス体制面の満足度

『サービス体制面全般について』は「非常に満足」の割合が29.2%、「満足」が58.4%で、全体の87.6%が '満足'と感じている。 '不満'(「やや不満」+「不満」)と感じている人の割合は、1.6%と少ない。 インデックスは78.6で、調査病院平均に比べ1.3ポイント高い。前回調査からは0.4ポイントの増加。

各項目で最も満足度が高いのは『安全面への気配り』(81.2)で、 '満足' と感じている人の割合が、全体の90%あまりを占める。

逆に『食事の内容(メニュー・味など)』(66.9)は、各項目で最も満足度が低く、 '不満' と感じている人が12.3%見られる。 但し、前回調査より満足度が3.6ポイント増加し、調査病院平均を2.5ポイント上回る。

『入院までの期間』(73.8)は、調査病院平均に比べ満足度がやや低い(-2.0)。

|                         |            | 単位:% *- | インデックスは、非常に満足(100点)、 | 満足(75点)、どちらと | もいえない(50点)、やや不  | 満(25点)、不満(0            | 0点)の合計点       |             |   |
|-------------------------|------------|---------|----------------------|--------------|-----------------|------------------------|---------------|-------------|---|
| (凡例)                    | 有効<br>回答者数 | 非常に満足   | 満 足 どちらとも いえない       | やや不満         | 不満              | インデックス<br><u>(満足度)</u> | 調査病院<br>平均との差 | 前回調査<br>との差 |   |
| 入院までの期間                 | 569人       | 26.7    | 48.7                 |              | 19.0 4.4        | 73.8                   | -2.0          | +0.7        |   |
| 入院前の不安や困りごとの相談のしやす<br>さ | 587人       | 27.3    | 52.0                 |              | 18.1 2.6        | 75.9                   | ***           | -0.2        |   |
| 入院生活への疑問に対する情報提供        | 594人       | 27.6    | 52.7                 |              | 18.4 1.3        | 76.6                   | ***           | +0.2        |   |
|                         | 604人       | 28,8    | 54.6                 |              | 0.5<br>13.6 2.5 | 77.2                   | +1.1          | +0.1 *      | k |
| レンタル用品の品揃えや価格           | 564人       | 22.5    | 46.3                 | 25           | 5.4 4.6         | 71.1                   | +1.0          | +1.8        |   |
| 食事の内容(メニュー・味など)         | 617人       | 22.9    | 37.8                 | 27.1         | 8.9 3.4         | 66.9                   | +2.5          | +3.6        |   |
| 整理整頓や清掃状況               | 614人       | 32.7    | 53.                  | 1            | 11.9 1.6        | 78.9                   | +1.6          | +1.7        |   |
| 安全面への気配り                | 617人       | 35,3    |                      | 55.3         | 8.3             | 81.2                   | +1.7          | +0.7        |   |
| プライバシーへの気配り             | 618人       | 29.4    | 51.8                 |              | 16.0 1.6        | 76.7                   | +0.9          | +0.2        |   |
| 職員間の連携の良さ               | 616人       | 31.0    | 51.3                 |              | 14.9 2.1        | 77.5                   | +2.2          | +1.2        |   |
| 退院に向けた情報提供              | 606人       | 28.7    | 53.8                 |              | 14.4 2.5        | 76.9                   | +0.8          | -0.8 *      | k |
| サービス体制面全般について           | 616人       | 29.2    | 58.4                 | 1            | 10.7            | 78.6                   | +1.3          | +0.4        |   |
|                         |            |         |                      |              |                 |                        |               |             |   |