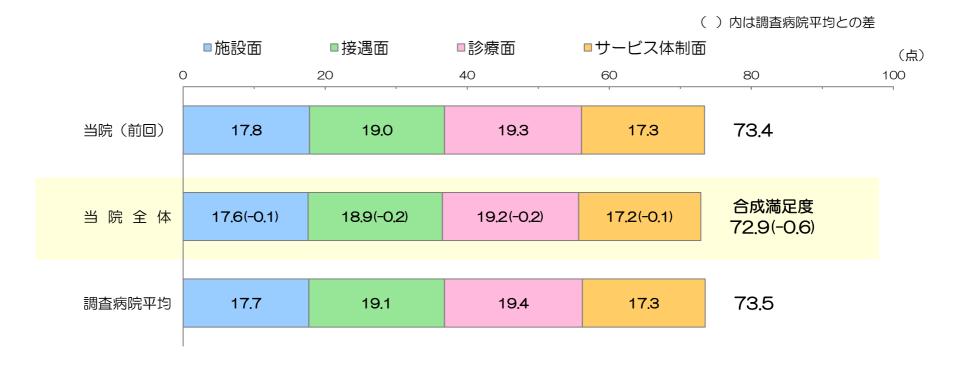

# 7. 合成満足度 (各全般設問から合成した満足度、算出方法はページ下段参照)

当院の合成満足度は72.9点で、調査病院平均に比べ0.6ポイント低い。 前回調査(73.4)からは、0.5ポイントの低下。

合成満足度を構成する各要素とも、調査病院平均に比べ僅かに低い。 (「施設面(-O.1)」、「接遇面(-O.2)」、「診療面(-O.2)」、「サービス体制面(-O.1)」)

前回調査からも、各要素とも僅かに低下。

(「施設面(-O.2)」,「接遇面(-O.1)」,「診療面(-O.1)」,「サービス体制面(-O.1)」)

#### <合成満足度の算出方法>

「施設面全般について」、「接遇面全般について」、「診療面全般について」、「サービス体制面全般について」のインデックス値(満足度)をそれぞれ1/4した合計値。