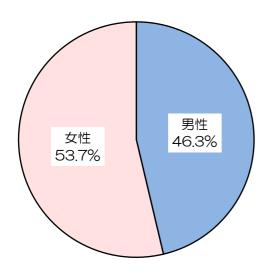

#### 1. 性別

対象者の性別は、「男性」が46.3%、「女性」が53.7%で 女性がやや多い。

男女比は、調査病院平均とほぼ同割合。 前回調査に比べ、女性の割合がやや低下(-5.6%)。

#### 有効回答者数:1241人

(調査病院平均) (前回調査)

男性: 46.9% 男性: 40.7% 女性: 53.1% 女性: 59.3%