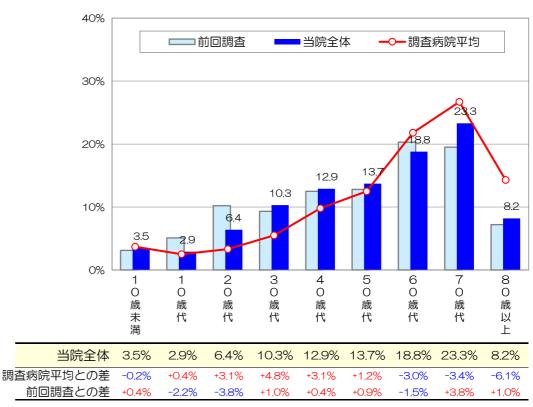

#### 2. 年齡

対象者の平均年齢は55.3歳。調査病院平均に比べ5.3歳低い。 前回調査からは、2.6歳の増加。

「70歳代」の人の割合が23.3%で最も高く、次いで「60歳代」が18.8%。 「20歳代」「30歳代」「40歳代」の人の各割合が、調査病院平均に比べ高い。 前回調査に比べ「70歳代」がやや増加(+3.8%)、「20歳代」がやや低下(-3.8%)。

> 当院全体 平均年齢: 55.3歳 有効同答者数:1226人

-5.3歳 調査病院平均との差:

+2.6歳 前回調査との差:

3. 診療科目

本日受診された診療科は、次のとおりであった。

(有効数:1241人)