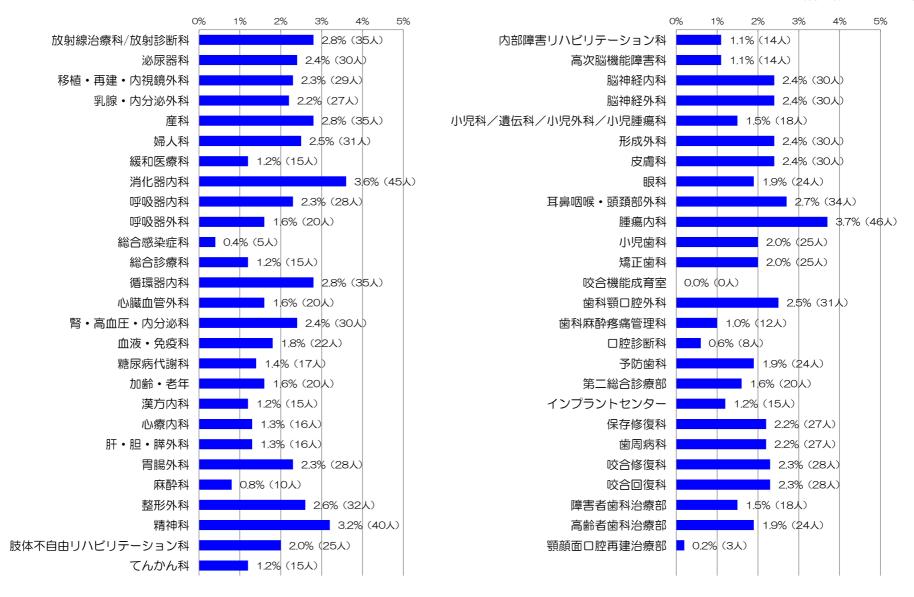

|     | -             |          |      |                |
|                               |     |           |     | -             |          |      |                |
|                               |     |           |     | -             |          |      |                |

ご協力ありがとうございました。

# Ⅱ.調査対象者の属性

#### 1. 性別

対象者の性別は、「男性」が46.3%、「女性」が53.7%で 女性がやや多い。

男女比は、調査病院平均とほぼ同割合。 前回調査に比べ、女性の割合がやや低下(-5.6%)。

#### 有効回答者数:1241人



(調査病院平均) (前回調査)

男性: 46.9% 男性: 40.7% 女性: 53.1% 女性: 59.3%

#### 2. 年齡

対象者の平均年齢は55.3歳。調査病院平均に比べ5.3歳低い。 前回調査からは、2.6歳の増加。

「70歳代」の人の割合が23.3%で最も高く、次いで「60歳代」が18.8%。 「20歳代」「30歳代」「40歳代」の人の各割合が、調査病院平均に比べ高い。 前回調査に比べ「70歳代」がやや増加(+3.8%)、「20歳代」がやや低下(-3.8%)。

> 当院全体 平均年齢: 55.3歳 有効同答者数:1226人

-5.3歳 調査病院平均との差:

+2.6歳 前回調査との差:



3. 診療科目

本日受診された診療科は、次のとおりであった。

(有効数:1241人)



# Ⅲ、調査結果の分析

#### 1. 診察待ち時間

本日の診察までの待ち時間(予約の方は予約時刻からの時間)をお聞きしたところ、当院全体での平均は26.3分であった。 平均待ち時間は、調査病院平均に比べ9.9分短い。前回調査からは2.3分の短縮。

「10分以内」の割合は43.4%で、前回調査(40.3%)よりやや増加し、調査病院平均(30.6%)に比べ12.8%高い。また '31分以上'の割合(26.8%)は、調査病院平均(36.5%)に比べ約10%低い。



#### 2. 当院の選択理由

当院の選択理由をお聞きしたところ、

「他の医療機関からの紹介で」と答えた人の割合が72.1%で特に高く、調査病院平均との比較でも大幅に高い(+22.6%)。 次いで高い「医療施設や設備が良いから」(30.6%)も調査病院平均よりやや高く(+4.5%)、「良い医師がいるから」(28.8%)はほぼ調査病院平均同様(+0.8%)。

逆に調査病院平均に比べ、「家や勤務先などから近いから」(-13.4%)が低く、「交通の便が良いから」(-5.8%)と「駐車場が使いやすいから」(-5.0%)もやや低い。 前回調査からは、各項目ともほとんど変化は見られなかった。



#### 3. 施設面の満足度

『施設面全般について』は「非常に満足」の割合が13.3%、「満足」が59.8%で、全体の73.1%が '満足'と感じている。 '不満'(「やや不満」+「不満」)と感じている人の割合は3.9%。 インデックスは、調査病院平均と同スコアの70.5で、前回調査からは僅かに低下(-0.8)。

各項目では『駐車場の使いやすさ』(57.3)の満足度が最も低く、 '不満' と感じている人の割合が20.5%を占める。調査病院平均との比較でも 2.8ポイント満足度が低く、前回調査からは1.4ポイン