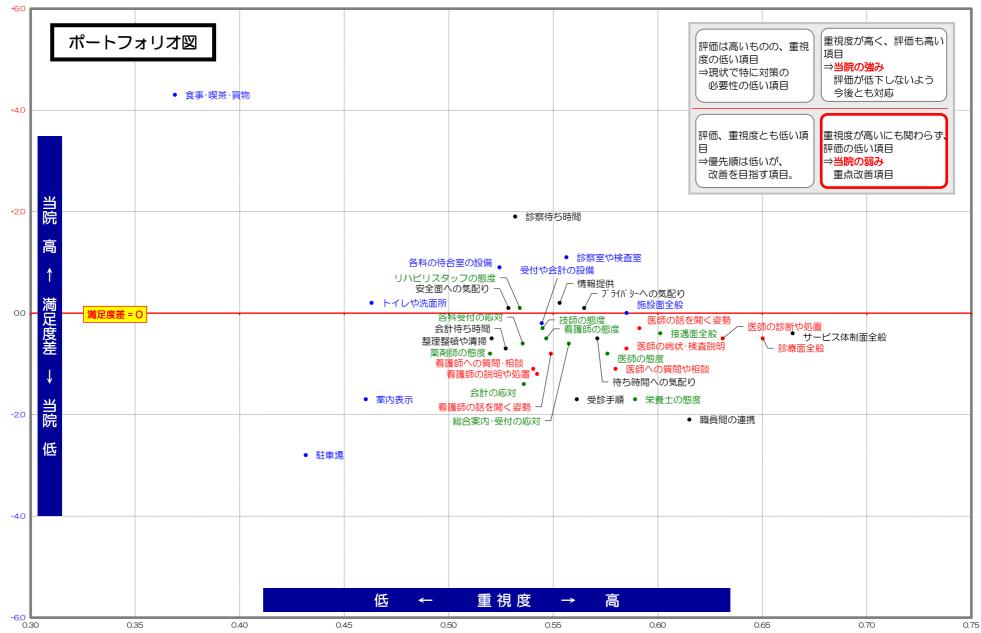

#### 10. 満足度と重視度のポートフォリオ分析

\*1 満足度:当院と調査病院平均との満足度差を使用

\*2 重視度:総合評価点との相関係数(前頁参照)を使用

青:施設面関連 赤:診療面関連 緑:接遇面関連 黒: サービス体制面関連

個別評価項目の満足度(\*1)と重視度(\*2)を座標上にプロット。重視度が高く、かつ満足度が低い項目(図の右下領域)が、優先度の高い項目と考えられます。