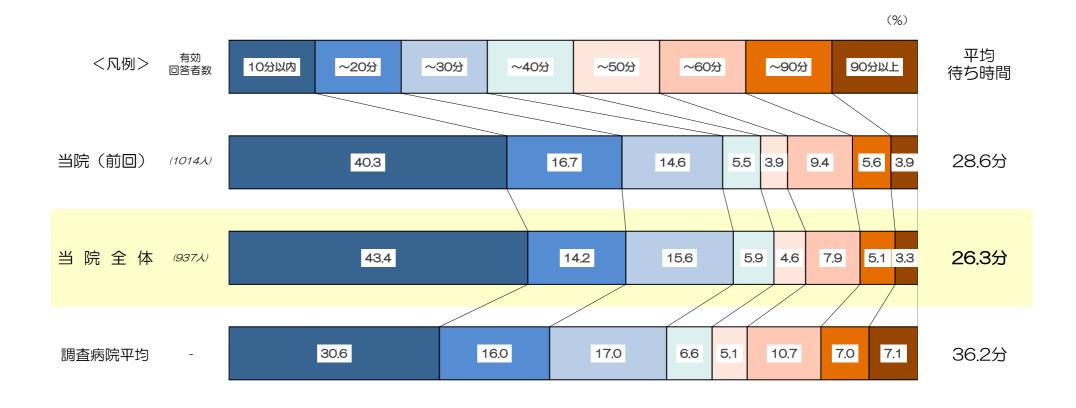

#### 1. 診察待ち時間

本日の診察までの待ち時間(予約の方は予約時刻からの時間)をお聞きしたところ、当院全体での平均は26.3分であった。 平均待ち時間は、調査病院平均に比べ9.9分短い。前回調査からは2.3分の短縮。

「10分以内」の割合は43.4%で、前回調査(40.3%)よりやや増加し、調査病院平均(30.6%)に比べ12.8%高い。また '31分以上'の割合(26.8%)は、調査病院平均(36.5%)に比べ約10%低い。