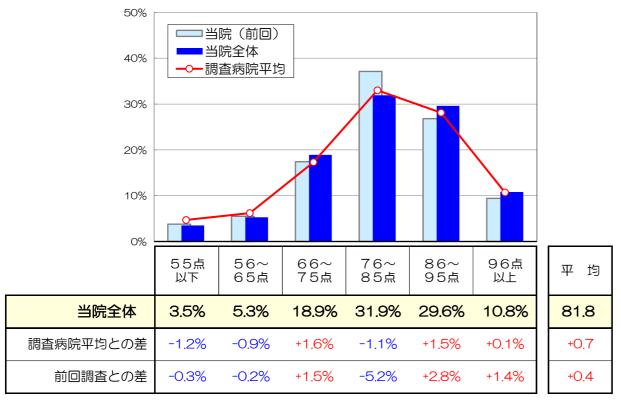

#### 9. 総合評価点(100点満点式設問)

100点満点で当院の総合評価をお聞きしたところ、 その平均は81.8点で、調査病院平均に比べ僅かに高い(+0.7)。 前回調査からは微増(+0.4)。

「 $76\sim85$ 点」と答えた人の割合が31.9%で最も高く、次いで「 $86\sim95$ 点」が29.6%、「 $66\sim75$ 点」が18.9%。

得点分布は、調査病院平均とあまり大きな差は見られない。

前回調査からは、「76~85点」の割合が低下(-5.2%)、「86~95点」の割合がやや増加(+2.8%)。