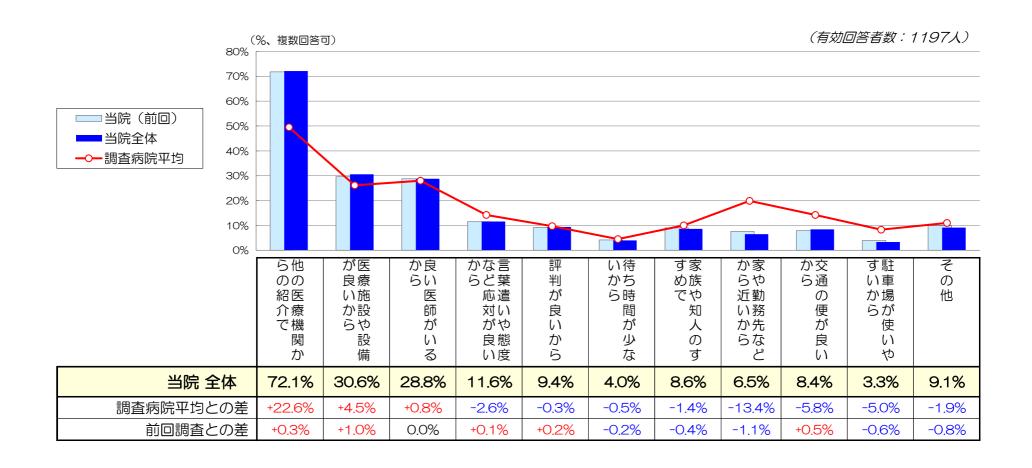

#### 2. 当院の選択理由

当院の選択理由をお聞きしたところ、

「他の医療機関からの紹介で」と答えた人の割合が72.1%で特に高く、調査病院平均との比較でも大幅に高い(+22.6%)。 次いで高い「医療施設や設備が良いから」(30.6%)も調査病院平均よりやや高く(+4.5%)、「良い医師がいるから」(28.8%)はほぼ調査病院平均同様(+0.8%)。

逆に調査病院平均に比べ、「家や勤務先などから近いから」(-13.4%)が低く、「交通の便が良いから」(-5.8%)と「駐車場が使いやすいから」(-5.0%)もやや低い。 前回調査からは、各項目ともほとんど変化は見られなかった。