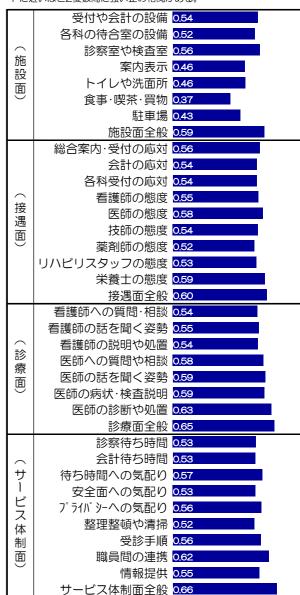

#### 3. 施設面の満足度

『施設面全般について』は「非常に満足」の割合が13.3%、「満足」が59.8%で、全体の73.1%が '満足'と感じている。 '不満'(「やや不満」+「不満」)と感じている人の割合は3.9%。 インデックスは、調査病院平均と同スコアの70.5で、前回調査からは僅かに低下(-0.8)。

各項目では『駐車場の使いやすさ』(57.3)の満足度が最も低く、 '不満' と感じている人の割合が20.5%を占める。調査病院平均との比較でも 2.8ポイント満足度が低く、前回調査からは1.4ポイントの低下。

次いで『食事·喫茶·買物施設』(68.0)と『案内表示のわかりやすさ』(68.8)の満足度が低く、 '不満' と感じている人が各8.2%、7.2%見られる。 『食事·喫茶·買物施設』は、調査病院平均に比べ4.3ポイント満足度が高い。

『案内表示のわかりやすさ』は、前回調査より満足度がやや増加しているが(+1.3)、調査病院平均との比較では依然やや低い(-1.7)。

|                |            | 単位:%  | *インデックスは、非常に満足(100点)、満足(75 | や不満(25点)、不満(O点)の合計点 |                 |               |             |  |  |
|----------------|------------|-------|----------------------------|---------------------|-----------------|---------------|-------------|--|--|
| (凡例)           | 有効<br>回答者数 | 非常に満足 | 満 足 どちらとも いえない             | かや不満 不 満            | インデックス<br>(満足度) | 調査病院<br>平均との差 | 前回調査<br>との差 |  |  |
| 受付や会計周りの設備や雰囲気 | 1175人      | 19.0  | 59.4                       | 0,5<br>18,6 2,6     | 73.4            | -0.2          | -0.3        |  |  |
| 各科の待合室の設備や雰囲気  | 1168人      | 16.6  | 58.9                       | 21.4 Q.3            | 72.2            | +0.9          | -0.2        |  |  |
| 診察室や検査室の設備や雰囲気 | 1160人      | 21.8  | 59.5                       | 16.7 1.6            | 75.2            | +1.1          | +0.7        |  |  |
| 案内表示のわかりやすさ    | 1168人      | 16.4  | 51.0                       | 25.5 5.7            | 68.8            | -1.7          | +1.3        |  |  |
| トイレや洗面所        | 1176人      | 18.7  | 55.9                       | 20.5 3.9            | 71.8            | +0.2          | -0.4        |  |  |
| 食事·喫茶·買物施設     | 1063人      | 15.7  | 50.1                       | 26.0 6.9            | 68.0            | +4.3          | +0.5        |  |  |
| 駐車場の使いやすさ      | 960人       | 10.1  | 35.2 34.2                  | 15.0 5.5            | 57.3            | -2.8          | -1.4        |  |  |
| 施設面全般について      | 1132人      | 13,3  | 59.8                       | 22.9 3.4            | 70.5            | 0.0           | -0.8        |  |  |

#### 4. 接遇面の満足度

『接遇面全般について』は「非常に満足」の割合が22.7%、「満足」が59.9%で、全体の82.6%が '満足'と感じている。 '不満'(「やや不満」+「不満」)と感じている人の割合は、1.8%と少ない。 インデックスは75.7で、調査病院平均に比べ僅かに低い(-0.4)。前回調査からは微減(-0.2)。

各項目では『会計の応対』(73.1)の満足度が最も低く、調査病院平均や前回調査との比較でもやや低い(各-1.4、-1.1)。 '不満' と感じている人の割合が 4.6%見られる。

次いで満足度の低い『栄養士の言葉遣いや態度』(74.4)も、調査病院平均や前回調査に比べ満足度がやや低い(各-1.7、-2.1)。 その他の項目の満足度は、調査病院平均や前回調査とあまり大きな差は見られない。

|                  |            | 単位:% *イン | ノデックス | (は、非常に満足(100点)、満足(75点)、どち | 満(25点)、不満(C | (点)の合計点         |               |      |
|------------------|------------|----------|-------|---------------------------|-------------|-----------------|---------------|------|
| (凡例)             | 有効<br>回答者数 | 非常に満足    | 満 5   | どちらとも いえない やや不満           | 不満          | インデックス<br>(満足度) | 調査病院<br>平均との差 | 前回調査 |
| 総合案内や受付の応対       | 1170人      | 23.8     |       | 59.4                      | 14.1 2.5    | 76.0            | -0.6          | -1.0 |
| 会計の応対            | 1160人      | 19.4     |       | 59.2                      | 16.7 3.5    | 73.1            | -1.4          | -1.1 |
| 各科診療受付の応対        | 1166人      | 25.3     |       | 58.7                      | 13.0 2.1    | 76.3            | -0.6          | +0.4 |
| 看護師の言葉遣いや態度      | 1161人      | 29.5     |       | 57.4                      | 11.8 1.2    | 78.7            | -0.5          | -0.5 |
| 医師の言葉遣いや態度       | 1183人      | 34.4     |       | 51.6                      | 11.7        | 79.4            | -0.8          | -0.6 |
| 検査・放射線技師の言葉遣いや態度 | 1084人      | 27.0     |       | 56.9                      | 14.7 1.8    | 77.4            | -0.3          | -0.4 |
| 薬剤師の言葉遣いや態度      | 401人       | 24.9     |       | 55.1                      | 18.7 1.0    | 75.9            | -0.8          | -0.5 |
| リハビリスタッフの言葉遣いや態度 | 281人       | 28.5     |       | 54.1                      | 16.7 O.7    | 77.6            | +0.1          | +0.8 |
| 栄養士の言葉遣いや態度      | 266人       | 22.6     |       | 54.1                      | 21.8 1.5    | 74.4            | -1.7          | -2.1 |
| 接遇面全般について        | 1152人      | 22.7     |       | 59.9                      | 15.6        | 75.7            | -0.4          | -0.2 |

#### 5. 診療面の満足度

『診療面全般について』は「非常に満足」の割合が26.4%、「満足」が57.2%で、全体の83.6%が '満足'と感じている。 '不満'(「やや不満」+「不満」)と感じている人の割合は、1.5%と少ない。 インデックスは77.0で、調査病院平均に比べ僅かに低い(-0.5)。前回調査からは微減(-0.2)。

看護師の各項目の満足度は76前後で、「非常に満足」と感じている人の割合が24%前後を占める。 医師の各項目の満足度は78前後で、「非常に満足」と感じている人の割合が30%あまりを占める。 看護師と医師の各項目とも、調査病院平均に比べ僅かに満足度が低い。 前回調査からは、各項目ともほとんど変化が見られない。

|                 |            | 単位:% *1 | *インデックスは、非常に満足(100点)、満足(75点)、どちらともいえない(50点)、やや不満 |   |                           |      |      |  |                 | 満(25点)、不満(0     |               |             |
|-----------------|------------|---------|--------------------------------------------------|---|---------------------------|------|------|--|-----------------|-----------------|---------------|-------------|
| (凡例)            | 有効<br>回答者数 | 非常に満足   | 満                                                | 足 | どちらと <sup>3</sup><br>いえない | 5    | やや不満 |  | 不満              | インデックス<br>(満足度) | 調査病院<br>平均との差 | 前回調査<br>との差 |
| 看護師への質問や相談のしやすさ | 1056人      | 23.3    |                                                  |   | 56.3                      |      |      |  | 0,3<br>18,3     | 75.1            | -1.1          | +0.2        |
| 看護師の患者の話を聞く姿勢   | 1057人      | 24.6    |                                                  |   | 57.                       | 7    |      |  | 0.3<br>16.1 1.3 | 76.3            | -0.8          | -0.1        |
| 看護師の説明や処置       | 1050人      | 23.9    |                                                  |   | 57.9                      | )    |      |  | 16.1 1.8        | 75.8            | -1.2          | -0.6        |
| 医師への質問や相談のしやすさ  | 1172人      | 30.2    |                                                  |   | 5                         | 1.1  |      |  | 15.5 2.8        | 77.0            | -1.1          | -0.3        |
| 医師の患者の話を聞く姿勢    | 1170人      | 33.2    |                                                  |   |                           | 50.1 |      |  | 13.9 2.5        | 78.4            | -0.3          | +0.7        |
| 医師からの病状や検査結果の説明 | 1157人      | 31.4    |                                                  |   |                           | 51.4 |      |  | 14.3 2.4        | 77.7            | -0.7          | +0.6        |
| 医師の診断や処置への信頼感   | 1156人      | 32.1    |                                                  |   |                           | 51.6 |      |  | 14.0 1.4        | 78.2            | -0.5          | +0.3        |
| 診療面全般について       | 1154人      | 26.4    |                                                  |   | 5                         | 7.2  |      |  | 14.8 1.0        | 77.0            | -0.5          | -0.2        |

#### 6. サービス体制面の満足度

『サービス体制面全般について』は「非常に満足」の割合が12.3%、「満足」が53.9%で、全体の66.2%が '満足'と感じている。 '不満'(「やや不満」+「不満」)と感じている人の割合は2.8%。 インデックスは68.7で、調査病院平均に比べ僅かに低い(-0.4)。前回調査からも微減(-0.4)。

各項目では『診察までの待ち時間』(55.5)の満足度が最も低く、 '不満'と感じている人が21.9%を占める。

但し、前回調査より満足度が1.9ポイント増加し、調査病院平均を1.9ポイント上回る。

次いで満足度の低い『待ち時間への気配り』(57.0)と『会計の待ち時間』(58.6)はほぼ調査病院並みの満足度で(各-0.5、-0.7)、

'不満'と感じている人の割合が各14.3%、17.2%見られる。

|                    |            | 単位:%  | *インデックスは、非常に | 満(25点)、不満(O   | 点)の合計点 |            |                 |               |      |
|--------------------|------------|-------|--------------|---------------|--------|------------|-----------------|---------------|------|
| (凡例)               | 有効<br>回答者数 | 非常に満足 | 満足           | どちらとも<br>いえない | やや不満   | 不満         | インデックス<br>(満足度) | 調査病院<br>平均との差 | 前回調査 |
| 診察までの待ち時間          | 1144人      | 9.4   | 31.9         | 36.7          |        | 15.1 6.8   | 55.5            | +1.9          | +1.9 |
| 会計の待ち時間            | 1154人      | 9.2   | 37.3         | 3             | 36.4   | 13.2 4.0   | 58.6            | -0.7          | +0.3 |
| 待ち時間への気配り          | 1114人      | 8.5   | 30.3         | 46.9          | 9      | 9.3 5.0    | 57.0            | -0.5          | +1.5 |
| 安全面への気配り           | 1113人      | 13.4  | 49.8         |               | 33.4   | 0.9<br>2.5 | 68.1            | +0.1          | -1.0 |
| プライバシーへの気配り        | 1118人      | 14.7  | 49.6         |               | 30,8   | 3.9        | 68.3            | +0.1          | -0.6 |
| 整理整頓や清掃状況          | 1137人      | 18.6  |              | 59.5          |        | 19.3 2.0   | 73.4            | -0.5          | -0.4 |
| 受診手順(来院〜会計)のわかりやすさ | 1140人      | 15.4  | 50.8         | 3             | 25.9   | 6.5        | 68.0            | -1.7          | +0.2 |
| 職員間の連携の良さ          | 1070人      | 14.9  | 45.2         |               | 33.4   | 4.7        | 66.6            | -2.1          | -0.5 |
| 掲示やパンフレットなどの情報提供   | 1044人      | 12.1  | 46.6         |               | 37.7   | 0,8<br>2.8 | 66.6            | +0.2          | -0.4 |
| サービス体制面全般について      | 1093人      | 12.3  | 53.9         |               | 31,0   | 0 2.2      | 68.7            | -0.4          | -O.4 |
|                    |            |       |              |               |        |            |                 |               |      |