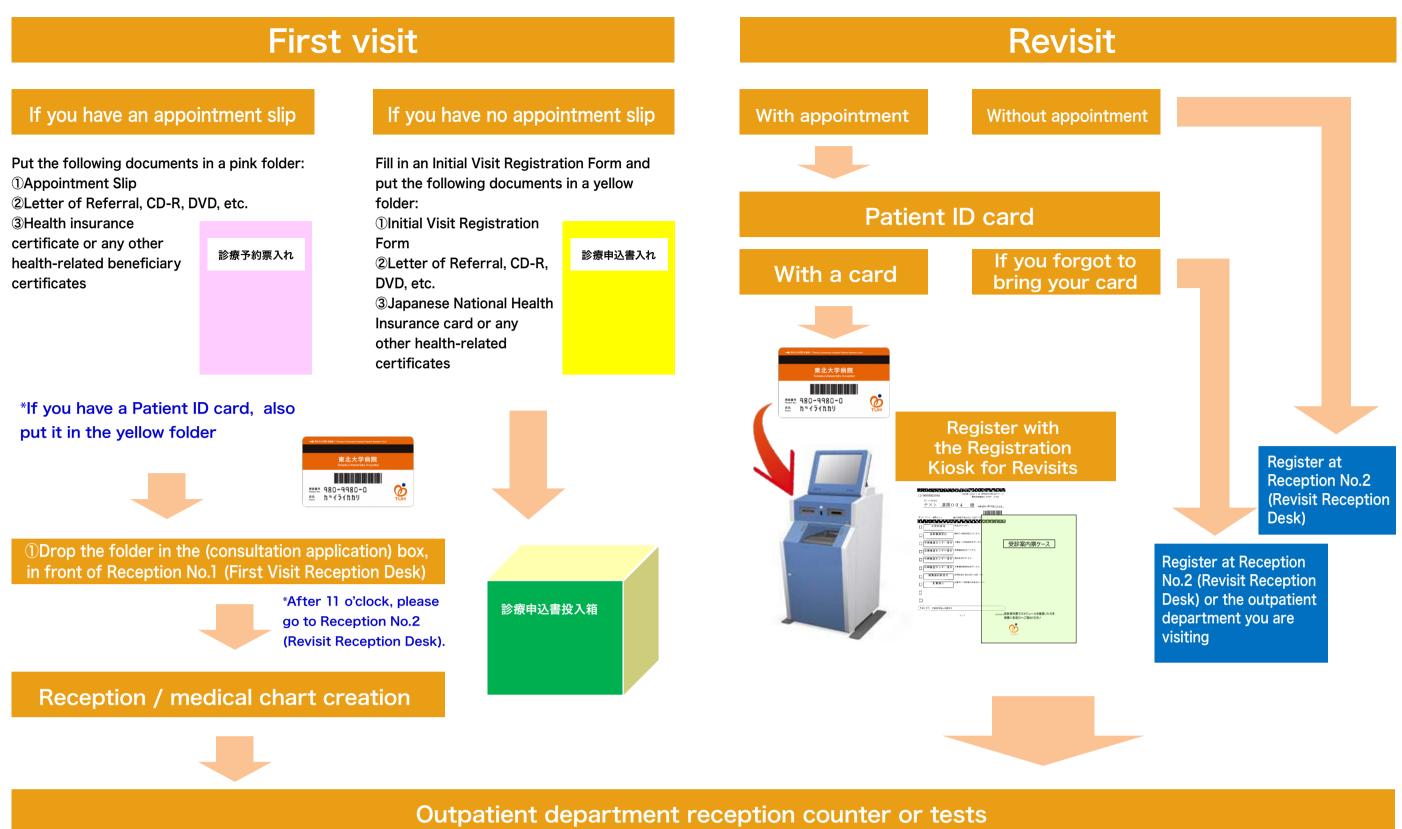

#### Consultation / tests



## **Payment Calculation Desk**

# Medical Consultation: Clinics for Outpatients A (1F-4F)

Please take a waiting ticket from the dispenser at the desk and wait for your number to be called out.

Waiting ticket numbers will be called in sequence.



### Dental Consultation: Clinics for Outpatients C (3F-5F)

There will be no waiting number tickets. Please wait in front of the department which you have consulted. Your name will be called as soon as your bill has been processed.

Payment Corner (Self-service Payment Kiosks or Reception No.6 (Payment Reception Desk)) Pay your bills



(If you require medication) External Health Insurance Dispensing Pharmacy or in-hospital Pharmacy Counter