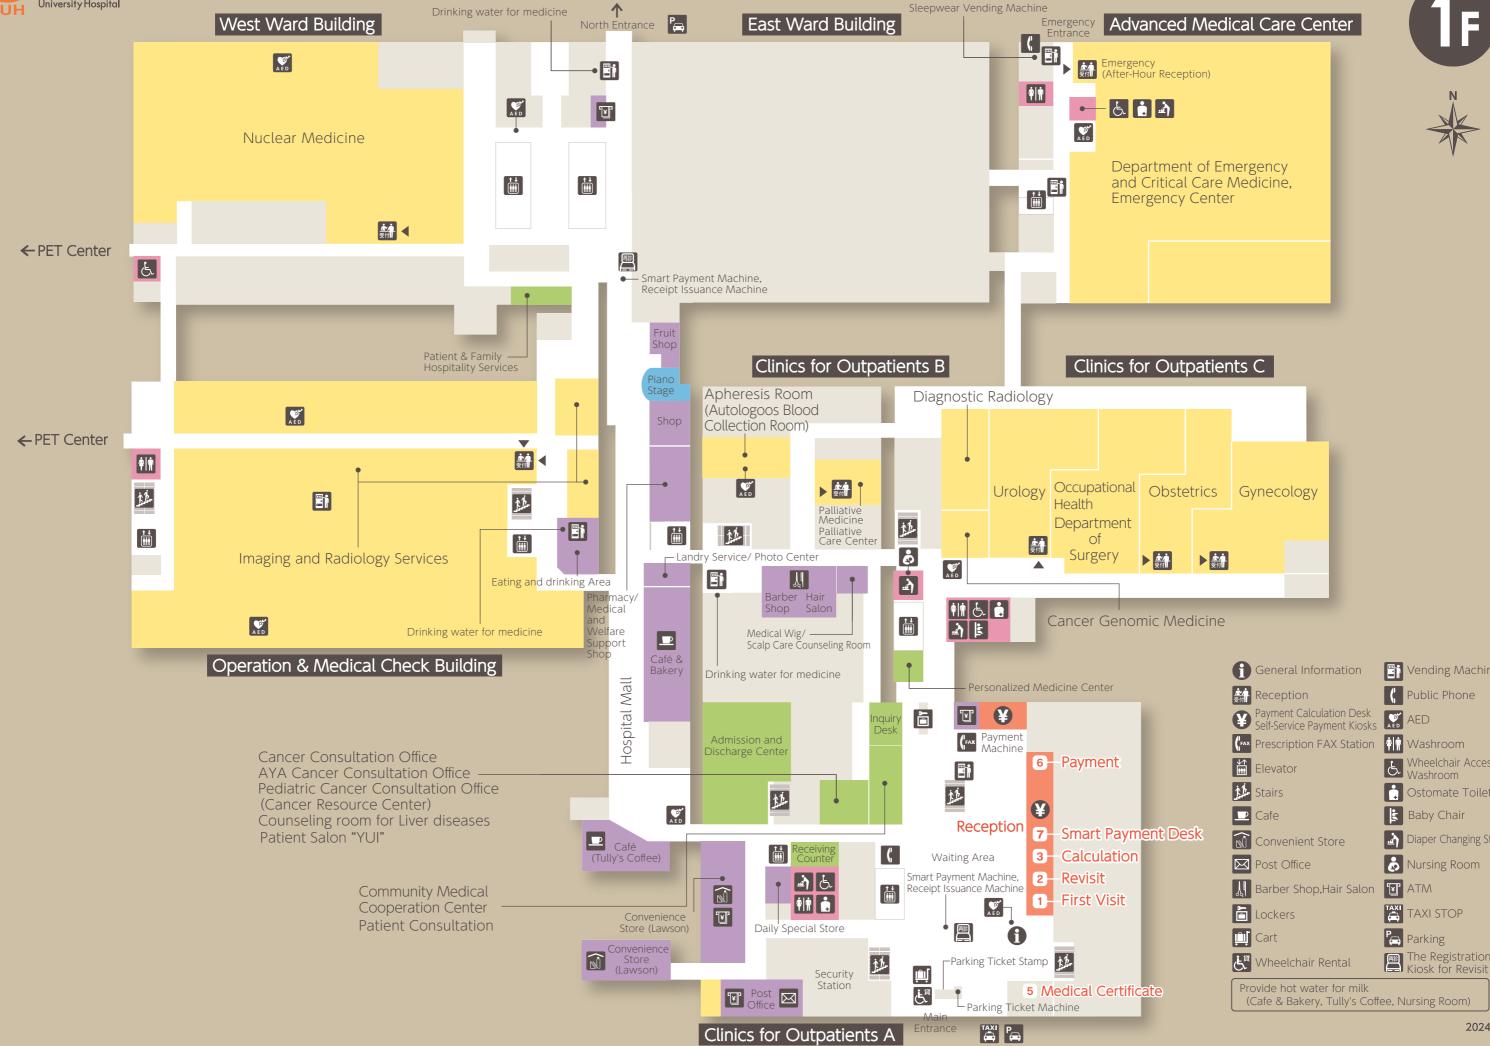

ohoku University Hospital

| 6                | General Information                                     |          | Vending Machine                       |
|------------------|---------------------------------------------------------|----------|---------------------------------------|
| <u>於</u> ,<br>受付 | Reception                                               | ¢        | Public Phone                          |
| ¥                | Payment Calculation Desk<br>Self-Service Payment Kiosks | A E D    | AED                                   |
| (FAX             | Prescription FAX Station                                | <b>†</b> | Washroom                              |
| <b>↓</b> ↑       | Elevator                                                | G        | Wheelchair Accessi<br>Washroom        |
| <u>ji</u>        | Stairs                                                  | i        | Ostomate Toilet                       |
| ₽                | Cafe                                                    | Ţ.       | Baby Chair                            |
|                  | Convenient Store                                        | <u></u>  | Diaper Changing Stat                  |
| $\bowtie$        | Post Office                                             | ċ        | Nursing Room                          |
| Ϋ́               | Barber Shop,Hair Salon                                  | ¥        | ATM                                   |
|                  | Lockers                                                 |          | TAXI STOP                             |
| μÛ               | Cart                                                    | P        | Parking                               |
| , <b>Ļ</b> ₫     | Wheelchair Rental                                       |          | The Registration<br>Kiosk for Revisit |