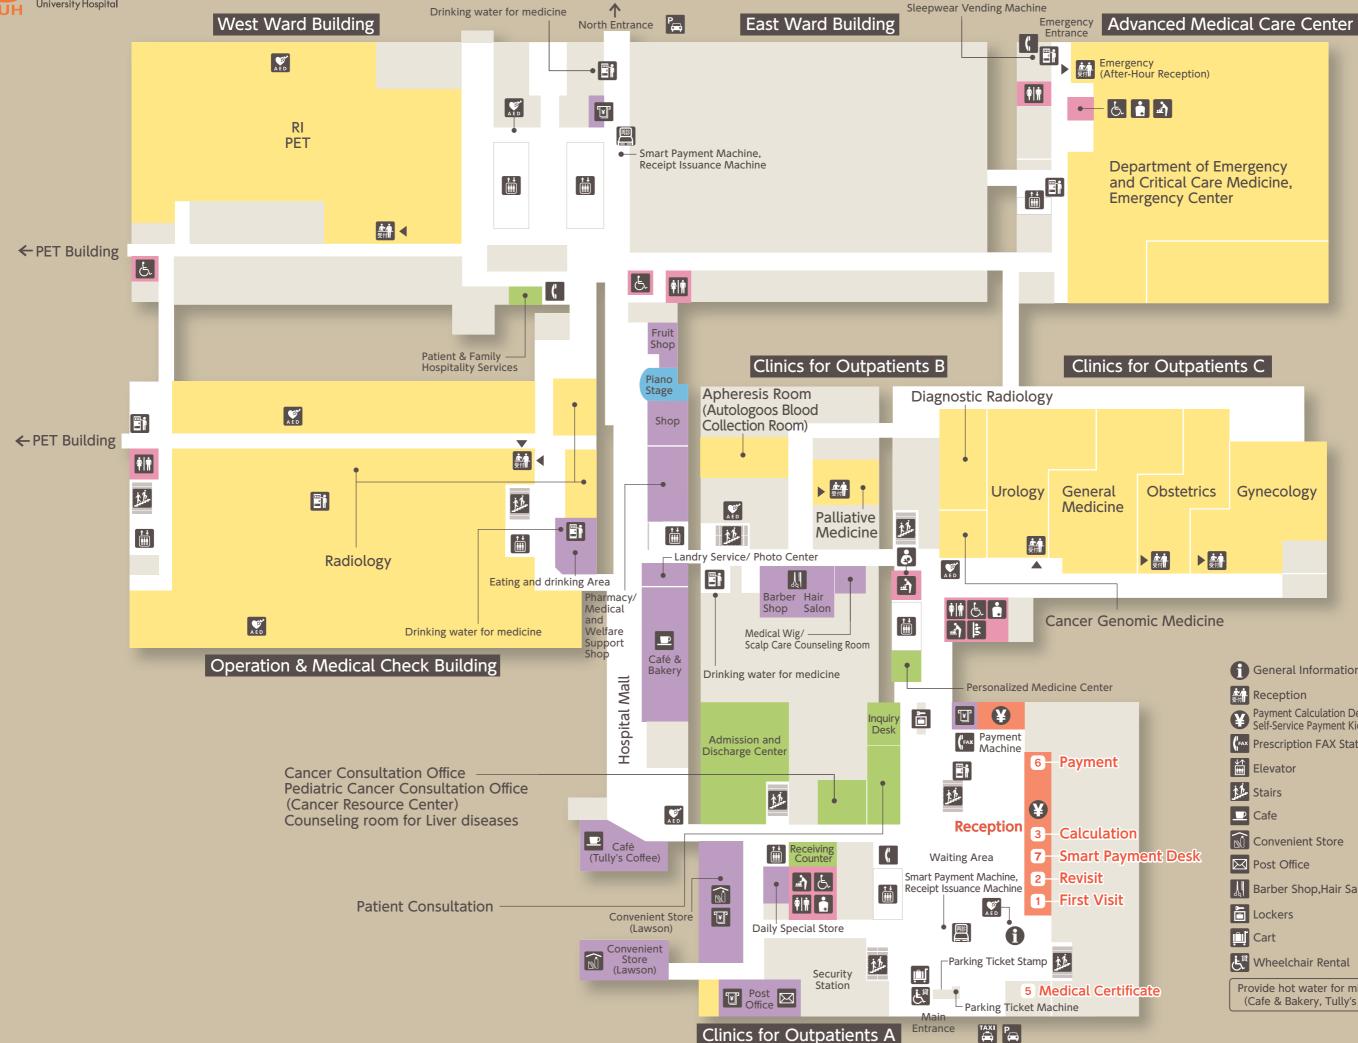

lohoku University Hospital

|   | General Information                                     | Vending Machines                      |
|---|---------------------------------------------------------|---------------------------------------|
| k | Reception                                               | Public Phone                          |
|   | Payment Calculation Desk<br>Self-Service Payment Kiosks | AED                                   |
|   | (FAX Prescription FAX Station                           | Nashroom                              |
|   | Elevator                                                | Wheelchair Accessible<br>Washroom     |
|   | 🗚 Stairs                                                | Ostomate Toilet                       |
|   | D Cafe                                                  | Baby Chair                            |
|   | Convenient Store                                        | Diaper Changing Station               |
|   | Post Office                                             | Nursing Room                          |
|   | Barber Shop,Hair Salon                                  | TM ATM                                |
|   | Lockers                                                 |                                       |
|   | Cart                                                    | Parking                               |
|   | र्षे Wheelchair Rental                                  | The Registration<br>Kiosk for Revisit |
|   | Provide hot water for milk                              | ( N                                   |

(Cafe & Bakery, Tully's Coffee, Nursing Room)